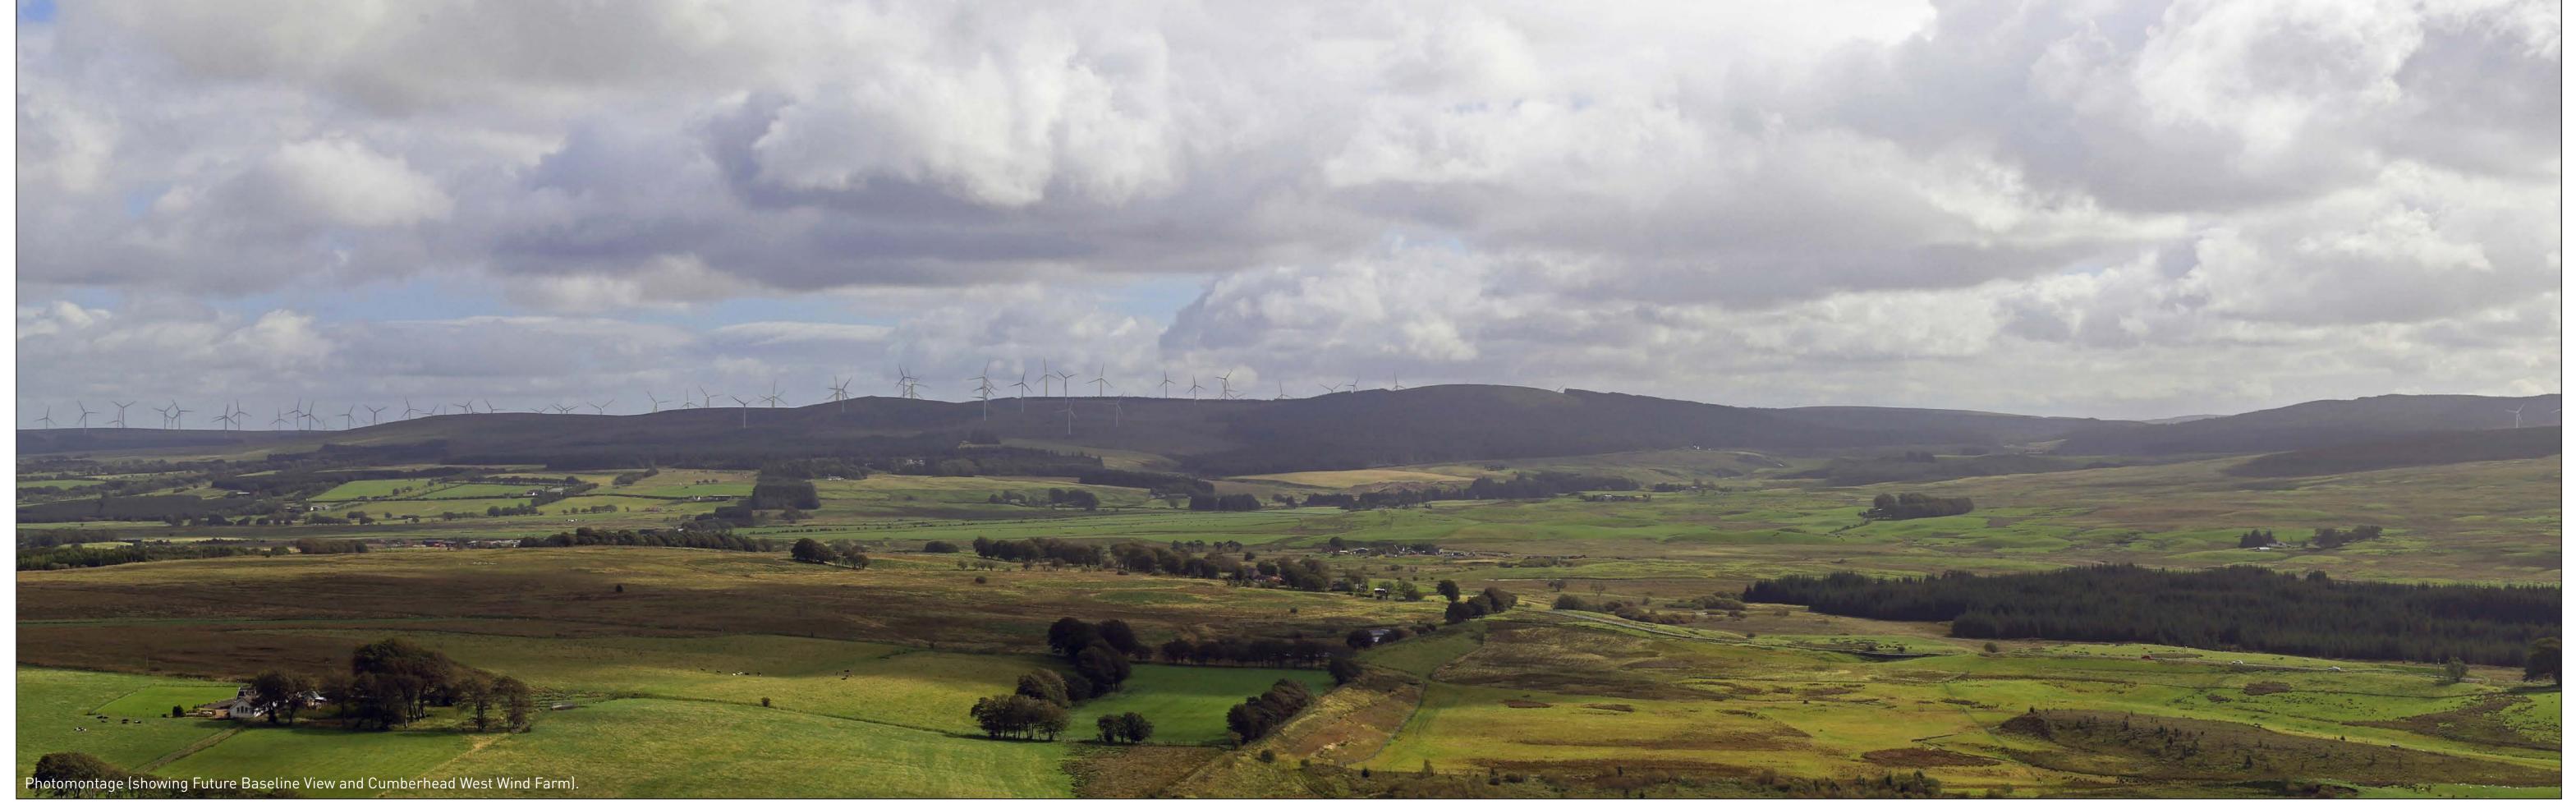

Correct printed image size: 820 x 260mm Date & Time: 09/09/2020 12:00

Lens: 50mm Fixed Focal Lens

Figure 6.54 (sheet D) Viewpoint 18: Loudoun Hill CUMBERHEAD WEST WIND FARM

**Viewpoint Information OS Reference:** E 260893, N 637907 Ground level: 299m (AOD)

Distance to nearest turbine: 13,579m (T7) Bearing to centre of photograph: 106.65°

Angle of view: 53.5° (planar) Principal distance: 812.5mm Paper size: 841 x 297 mm (half A1) Height: 1.5m

Correct printed image size: 820 x 260mm Date & Time: 09/09/2020 12:00

Camera: Canon EOS 5D Mark III Lens: 50mm Fixed Focal Lens