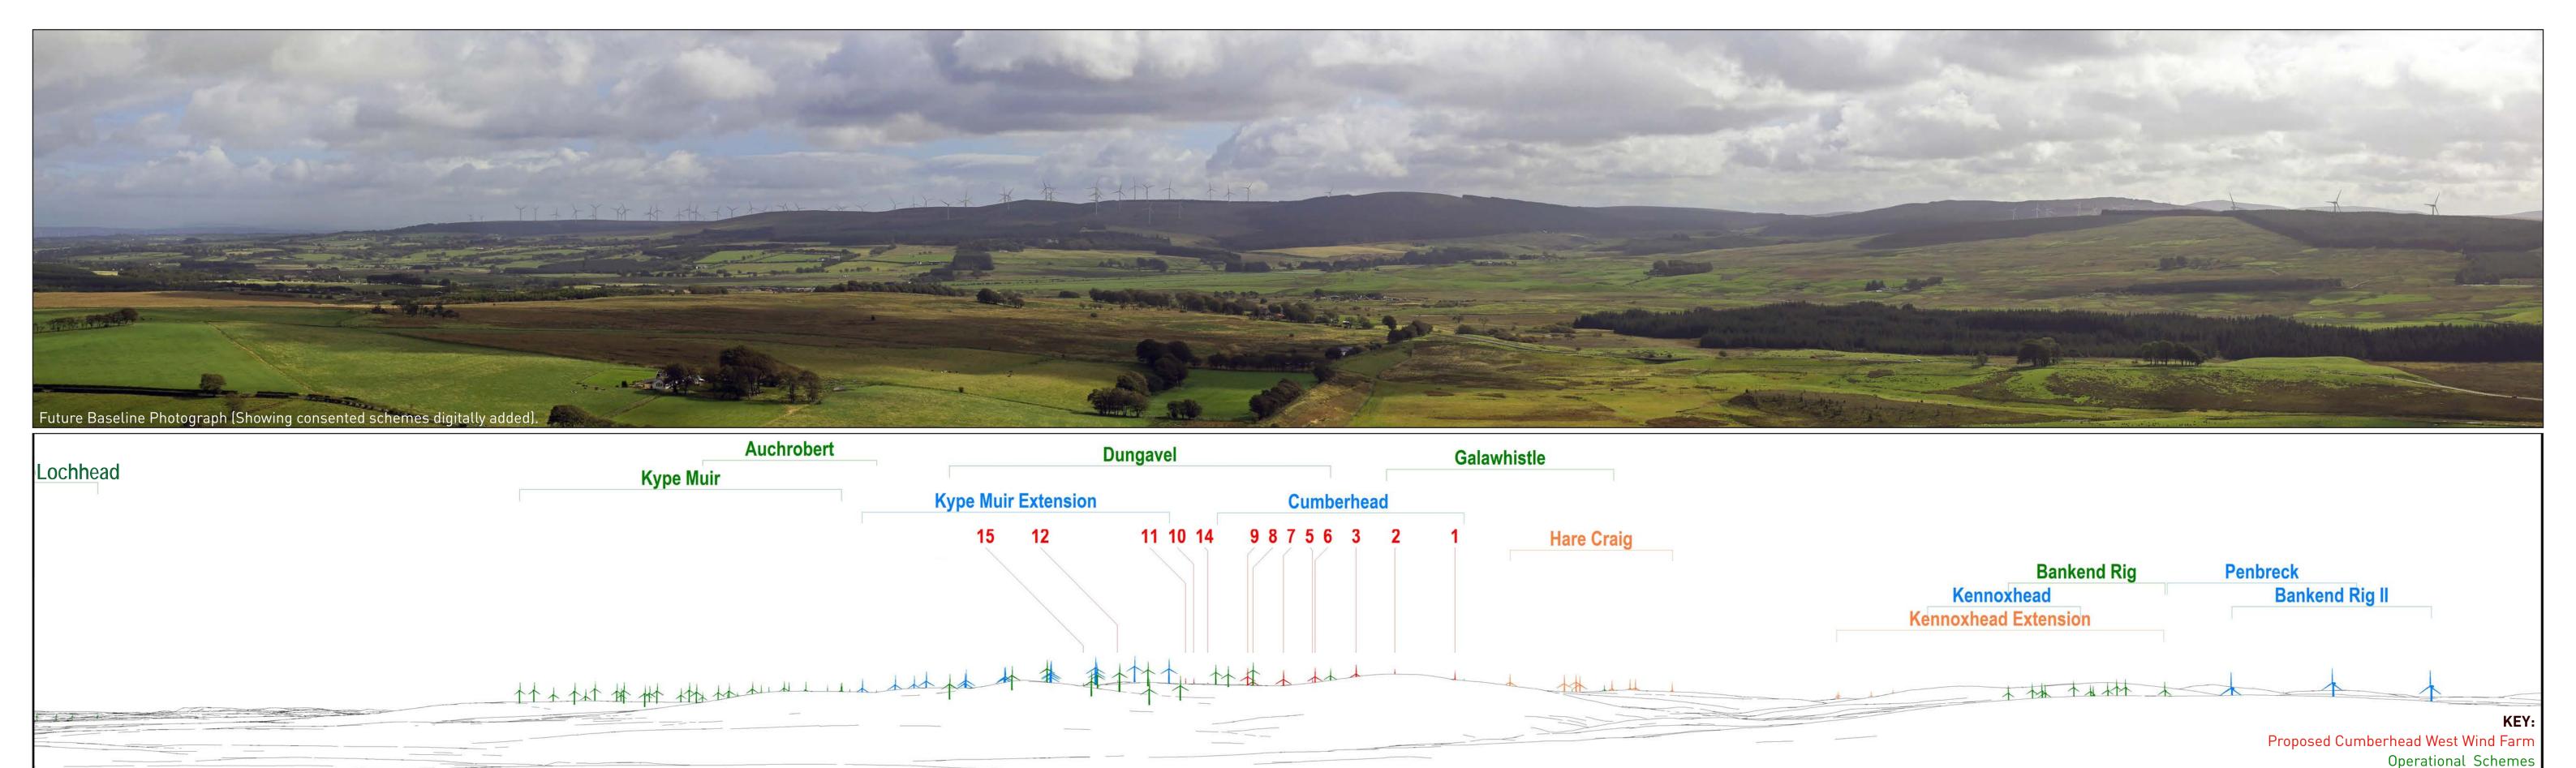

Cumulative Wireline Drawing

**Viewpoint Information OS Reference:** E 260893, N 637907 Ground level: 299m (AOD)

Distance to nearest turbine: 13,579m (T7) Bearing to centre of photograph: 106.65°

**Angle of view:** 90° (cylindrical) Principal distance: 500mm

Camera: Canon EOS 5D Mark III Lens: 50mm Fixed Focal Lens Height: 1.5m

Schemes in Planning

Consented / Under Construction Schemes

**Date & Time:** 09/09/2020 12:00

Viewpoint 18: Loudoun Hill CUMBERHEAD WEST WIND FARM