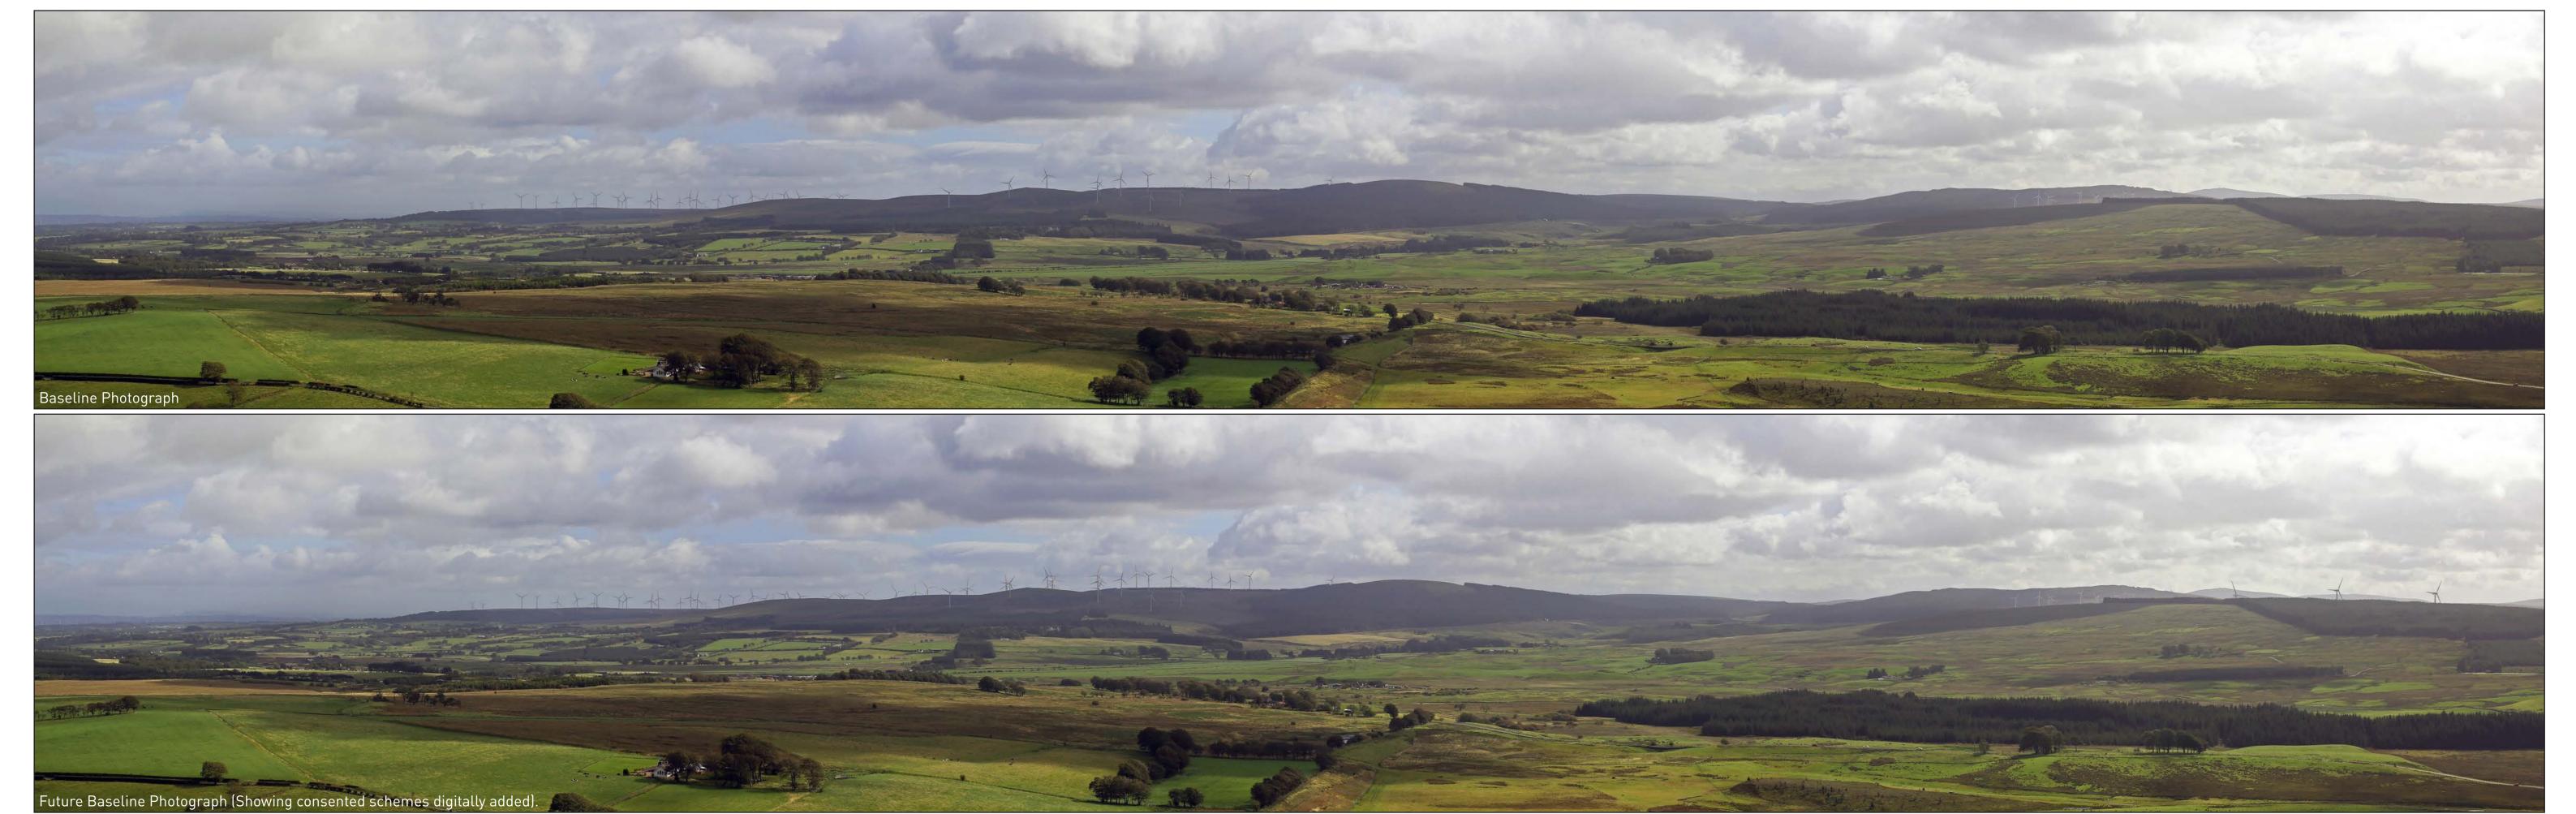

Figure 6.54 (sheet A)
Viewpoint 18: Loudoun Hill
CUMBERHEAD WEST WIND FARM

Viewpoint Information OS Reference: E 260893, N 637907 Ground level: 299m (AOD) Distance to nearest turbine: 13,579m (T7) Bearing to centre of photograph: 106.65°

Angle of view: 90° (cylindrical)
Principal distance: 500mm

Camera: Canon EOS 5D Mark III Lens: 50mm Fixed Focal Lens Height: 1.5m

Height: 1.5m Date & Time: 09/09/2020 12:00

Figure 6.54 (sheet B) Viewpoint 18: Loudoun Hill **CUMBERHEAD WEST WIND FARM** 