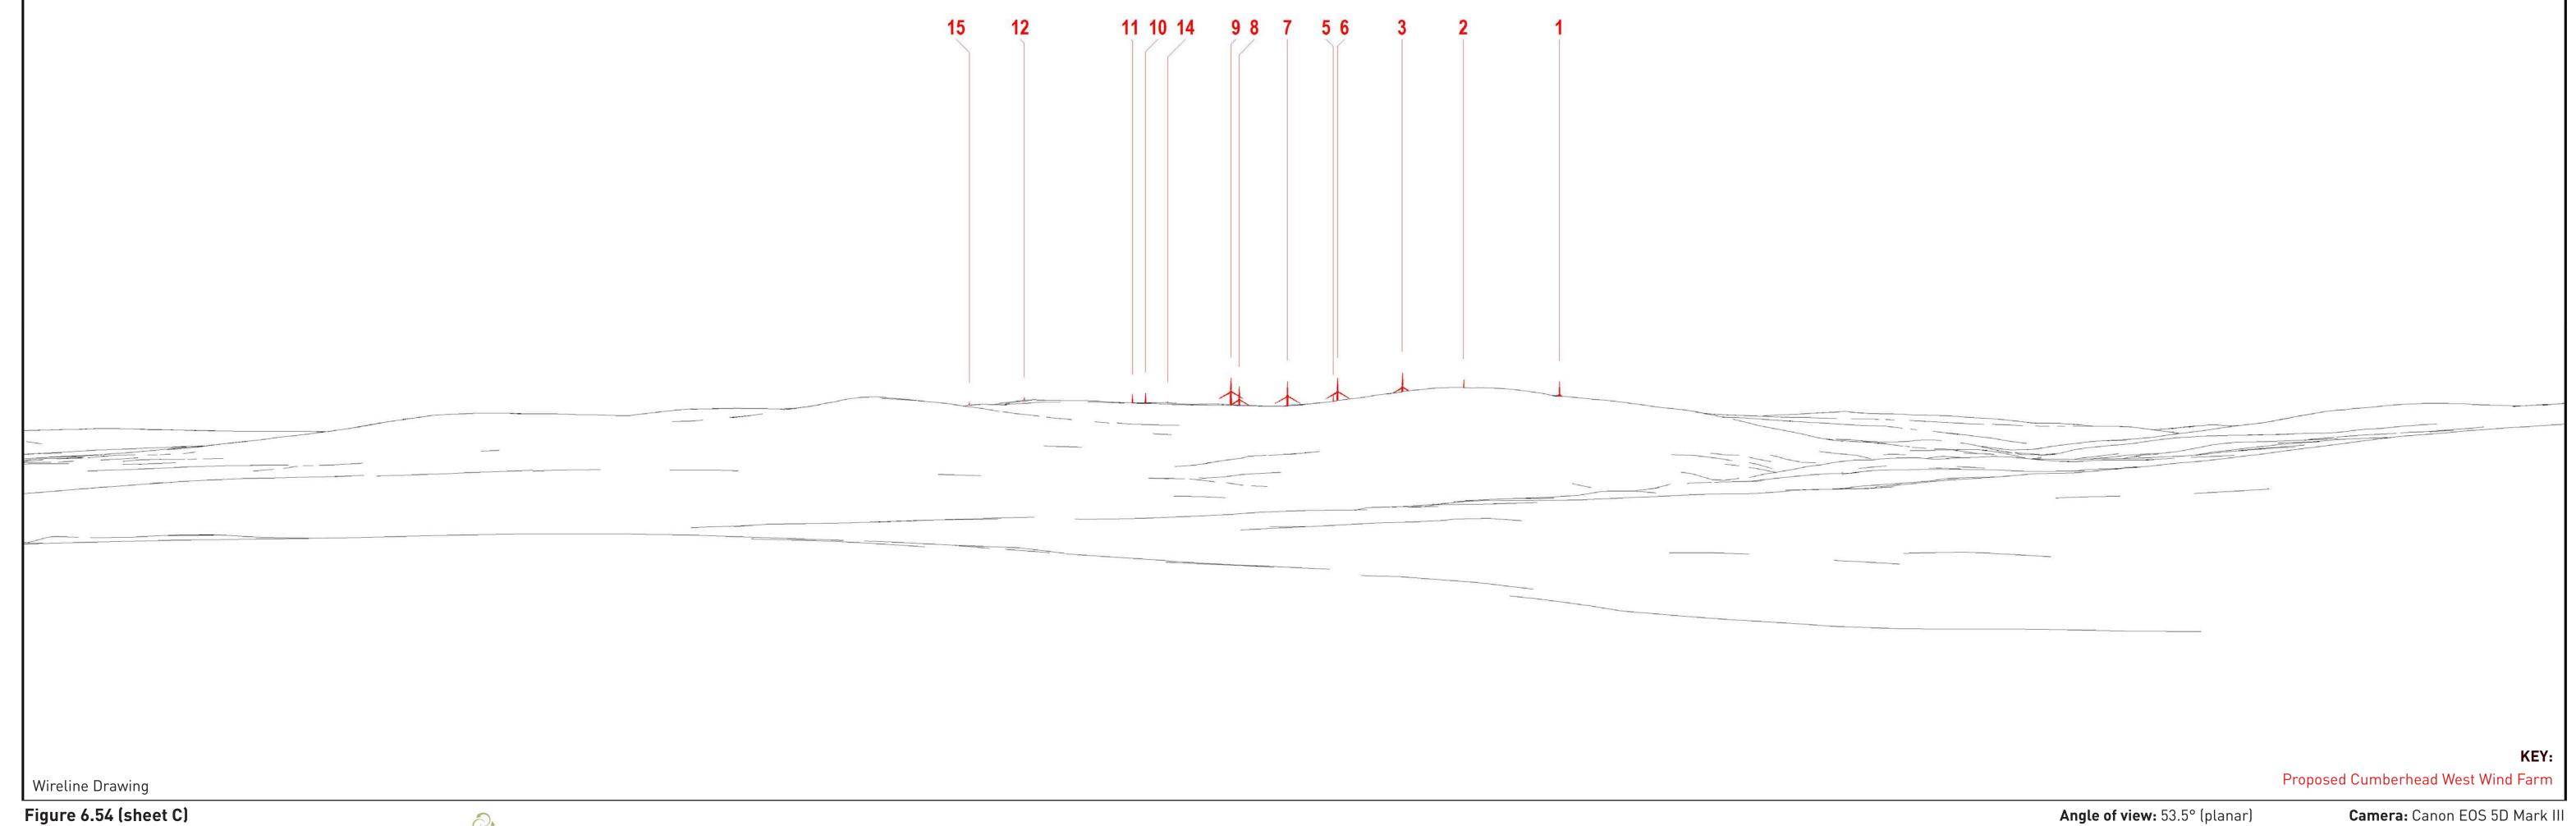

**Viewpoint Information OS Reference:** E 260893, N 637907 Ground level: 299m (AOD)

Distance to nearest turbine: 13,579m (T7) Bearing to centre of photograph: 106.65°

Angle of view: 53.5° (planar) Principal distance: 812.5mm Paper size: 841 x 297 mm (half A1) Height: 1.5m

Correct printed image size: 820 x 260mm Date & Time: 09/09/2020 12:00

Lens: 50mm Fixed Focal Lens

Figure 6.54 (sheet D) Viewpoint 18: Loudoun Hill CUMBERHEAD WEST WIND FARM

**Viewpoint Information OS Reference:** E 260893, N 637907 Ground level: 299m (AOD)